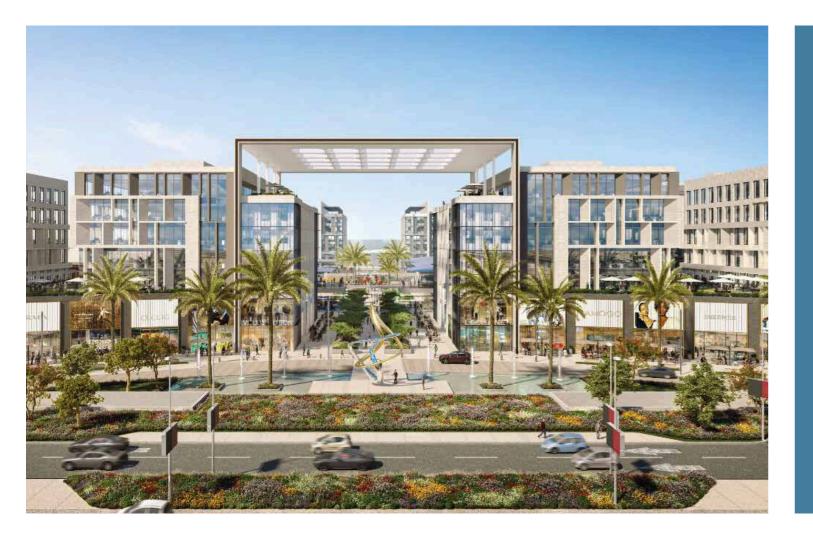

#### North & South Portal

The North, South Portal canopies mark a Monumental entrance into the site. Giving the development a formal address to the 90th Street to the north as well as to the 90th Street on the south.

They mark the central axis which forms the "Grand Avenue" leading the public into the heart of "CENTRAL" in New Cairo.

### Event Area

A place to be seen in and to access this high-end retail and F&B offer within the development. The heart of the development providing both retail as well as fine dining experience and A place to catch up with friends and family and to celebrate into the night.