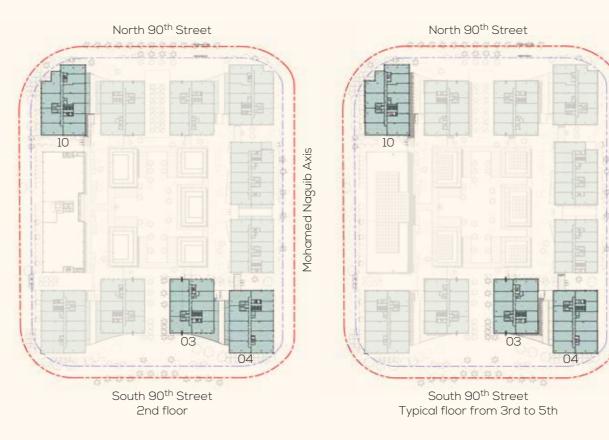

## MASTERPLAN

| Building               | Total Number of units | Total BUA (m²) | Average BUA (m²) | Efficiency |
|------------------------|-----------------------|----------------|------------------|------------|
| <b>03</b><br>2nd - 6th | 44                    | 9,547          | 217              | 80%        |
| <b>04</b><br>2nd - 6th | 54                    | 10,817         | 200              | 82%        |
| <b>10</b><br>2nd - 6th | 54                    | 11,307         | 219              | 82%        |

7. TERRACES & RECEPTIONS FACADES MAY VARY BASED ON THE FLOOR LOCATION

South 90<sup>th</sup> Street 6th floor

LEVEL 2

TYPICAL FLOOR PLAN - LEVEL 3 TO LEVEL 5

LEVEL 6

LEVEL 2

TYPICAL FLOOR PLAN - LEVEL 3 TO LEVEL 5

LEVEL 6