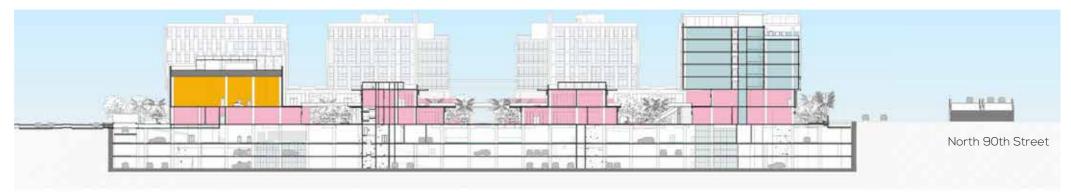

# **CENTRAL** BUSINESS

Central comprises of 10 office buildings accessible from North & South 90th streets as well as Mohamed Naguib axis, each 2 buildings sit elegantly on top of a podium.

Starting from the 2nd floor to the 6th floor with office spaces varying from 116 m2 to 485 m2 and 3.9 m floor to floor height; creating a professional setting for both small and large scale enterprises.

All office buildings have direct accessibility to ground and first floor's F&B and retail allowing both Employees and visitors to make use of as a retreat to unwind.

# **BASEMENT** LEVELS

A 3 floor Basement for all project services and Parking.

Parking Accommodates around 4000 cars.

Site West Road

SECTION CC

Ę

Site West Road

SECTION DD