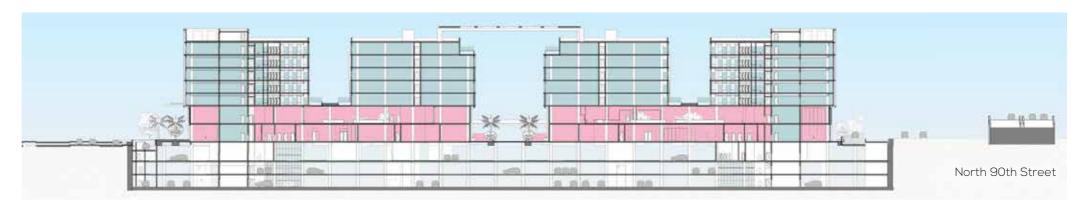

# **CENTRAL** BUSINESS

Central comprises of 10 office buildings accessible from North & South 90th streets as well as Mohamed Naguib axis, each 2 buildings sit elegantly on top of a podium.

Starting from the 2nd floor to the 6th floor with office spaces varying from 116 m2 to 485 m2 and 3.9 m floor to floor height; creating a professional setting for both small and large scale enterprises.

All office buildings have direct accessibility to ground and first floor's F&B and retail allowing both Employees and visitors to make use of as a retreat to unwind.

# **BASEMENT** LEVELS

A 3 floor Basement for all project services and Parking.

Parking Accommodates around 4000 cars.

Site West Road

SECTION CC

Ę

Site West Road

SECTION DD