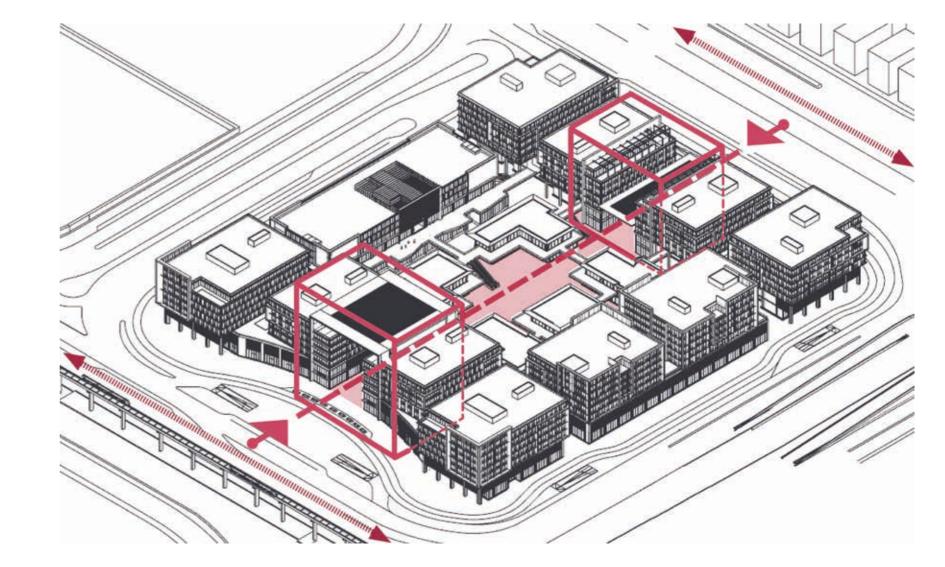

# **MAIN** ACCESSES TO THE PROJECT

#### North & South Portal

The North, South Portal canopies mark a Monumental entrance into the site. Giving the development a formal address to the 90th Street to the north as well as to the 90th Street on the south.

They mark the central axis which forms the "Grand Avenue" leading the public into the heart of "CENTRAL" in New Cairo.

### Event Area

A place to be seen in and to access this high-end retail and F&B offer within the development. The heart of the development providing both retail as well as fine dining experience and A place to catch up with friends and family and to celebrate into the night.