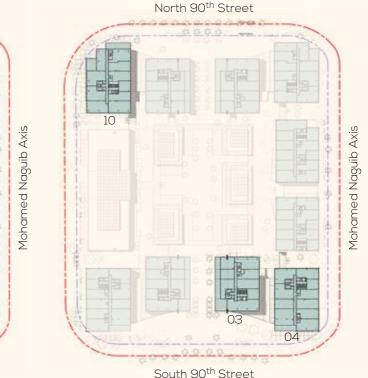

# **CENTRAL** BUSINESS

Central comprises of 10 office buildings accessible from North & South 90th streets as well as Mohamed Naguib axis, each 2 buildings sit elegantly on top of a podium.

Starting from the 2nd floor to the 6th floor with office spaces varying from 116 m2 to 485 m2 and 3.9 m floor to floor height; creating a professional setting for both small and large scale enterprises.

All office buildings have direct accessibility to ground and first floor's F&B and retail allowing both Employees and visitors to make use of as a retreat to unwind.

## MASTERPLAN

| Building               | Total Number of units | Total BUA (m²) | Average BUA (m²) | Efficiency |
|------------------------|-----------------------|----------------|------------------|------------|
| <b>03</b><br>2nd - 6th | 44                    | 9,547          | 217              | 80%        |
| <b>04</b><br>2nd - 6th | 54                    | 10,817         | 200              | 82%        |
| <b>10</b><br>2nd - 6th | 54                    | 11,307         | 219              | 82%        |