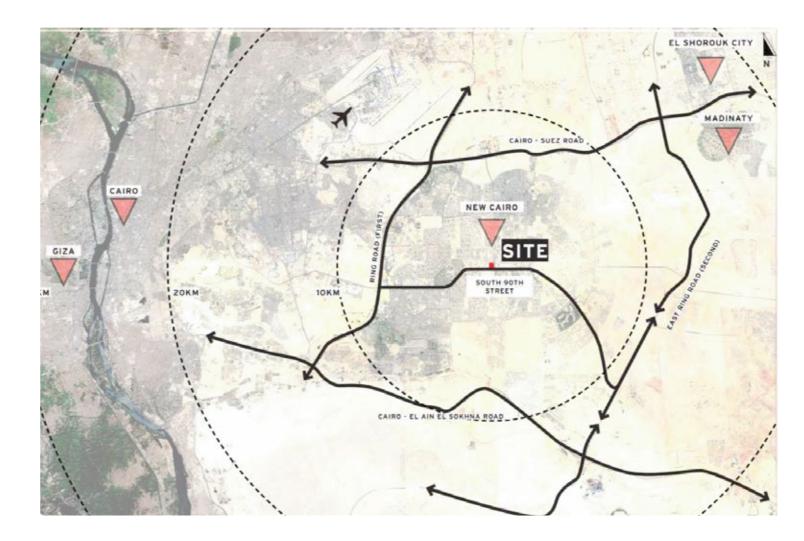

### Ę

A 21-acres located on the three main axes of New Cairo, offering easy access from the Northern 90th Street & Southern 90th street and Mohamed Naguib Axis.

Central Point of 10 kilometers in the heart of New Cairo.

| From                        | Distance (Km) Approximate Tir |    |
|-----------------------------|-------------------------------|----|
| Nasr City                   | 19.1                          | 25 |
| Mokattam                    | 20.4                          | 28 |
| Cairo International Airport | 19.6                          | 27 |
| Madinaty                    | 23.8                          | 30 |
| Heliopolis                  | 24.3                          | 30 |
| New Administrative Capital  | 37.6                          | 54 |