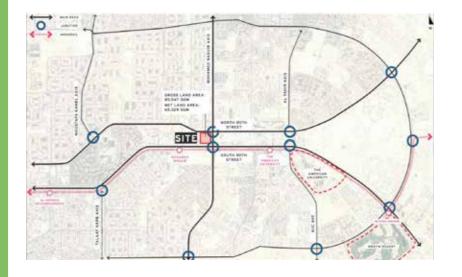

### Design Parameters Are:

- Plot area = Approximately  $85,547 \text{ m}^2$
- Maximum height limit = (G + 6 levels)
- Total Built Up Area =  $160,000 \text{ m}^2$

### Ę

A 21-acres located on the three main axes of New Cairo, offering easy access from the Northern 90th Street & Southern 90th street and Mohamed Naguib Axis.

Central Point of 10 kilometers in the heart of New Cairo.