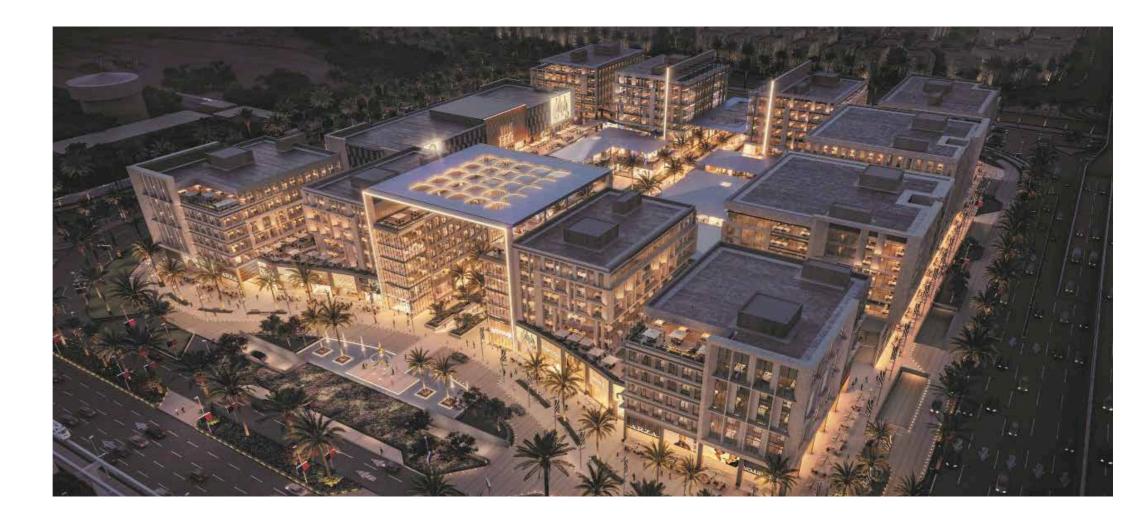

## Ţ

A Mixed-use Development that captures the spirit of a dynamic city, with an evolving blend of spaces and activities. Central comprises of Offices, Retail and entertainment offering relaxing shopping experience, eating, drinking, meeting, working and celebrating as well as enjoying the spaces and activities throughout the day and evening are key drivers to providing an active environment to be and to stay and spend the time in.

### Design Parameters Are:

- Plot area = Approximately  $85,547 \text{ m}^2$
- Maximum height limit = (G + 6 levels)
- Total Built Up Area =  $160,000 \text{ m}^2$